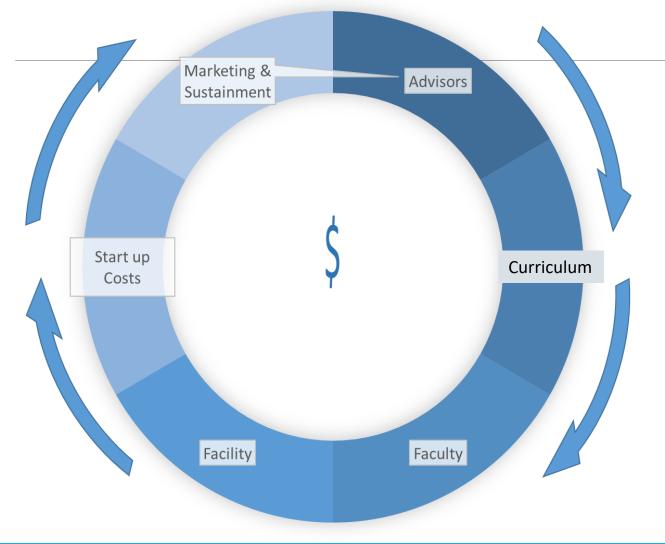

#### Program Development

#### Curriculum, Faculty, Facility

- Approved by the US Coast Guard National Maritime Center
- Faculty will be adjunct professors from Industry
- Courses will be taught at Del Mar College's Center for Economic Development and West Campus Public Safety Complex

- Program Coordinator Jalyn Stineman
- New Equipment lifejackets, immersion suits, life raft, firefighting suits
- Travel costs for instructors from Mid-Atlantic Maritime Academy
- Upgrades to facilities installing watertight doors at West Campus fire tower