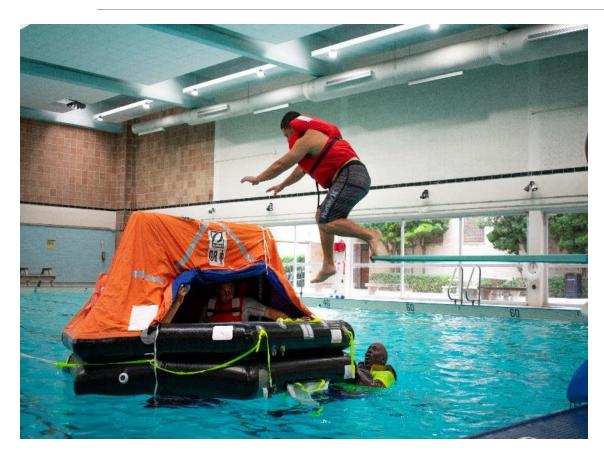

- Program Coordinator Jalyn Stineman
- New Equipment lifejackets, immersion suits, life raft, firefighting suits
- Travel costs for instructors from Mid-Atlantic Maritime Academy
- Upgrades to facilities installing watertight doors at West Campus fire tower

- 40 hours Coast Guard approved
- 2 cohorts 17 Jun and 24 Jun