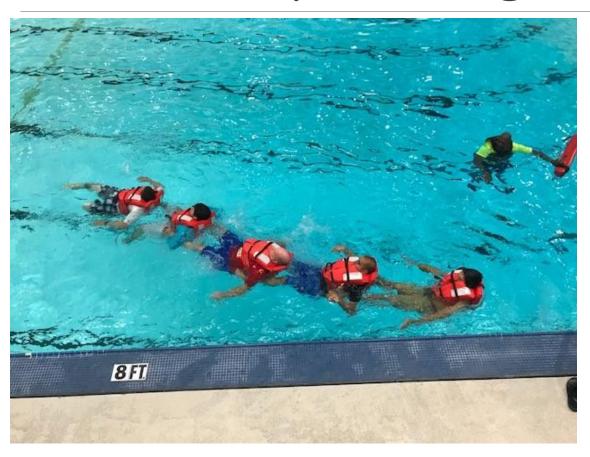

- Program Coordinator Jalyn Stineman
- New Equipment lifejackets, immersion suits, life raft, firefighting suits
- Travel costs for instructors from Mid-Atlantic Maritime Academy
- Upgrades to facilities installing watertight doors at West Campus fire tower

- 40 hours Coast Guard approved
- 2 cohorts 17 Jun and 24 Jun