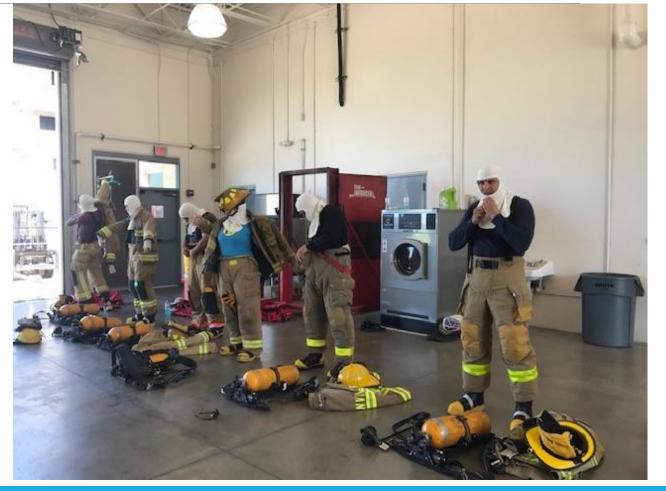

- Program Coordinator Jalyn Stineman
- New Equipment lifejackets, immersion suits, life raft, firefighting suits
- Travel costs for instructors from Mid-Atlantic Maritime Academy
- Upgrades to facilities installing watertight doors at West Campus fire tower