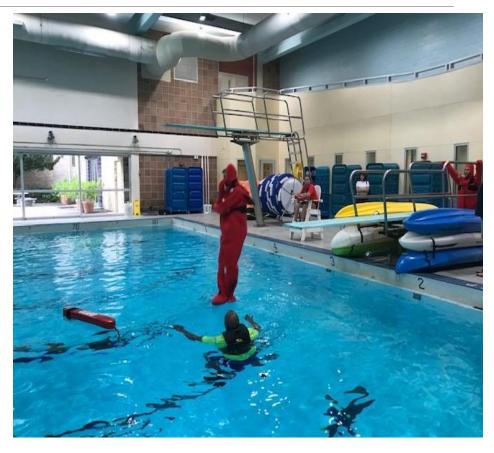

- Program Coordinator Jalyn Stineman
- New Equipment lifejackets, immersion suits, life raft, firefighting suits
- Travel costs for instructors from Mid-Atlantic Maritime Academy
- Upgrades to facilities installing watertight doors at West Campus fire tower

- 40 hours Coast Guard approved
- 2 cohorts 17 Jun and 24 Jun