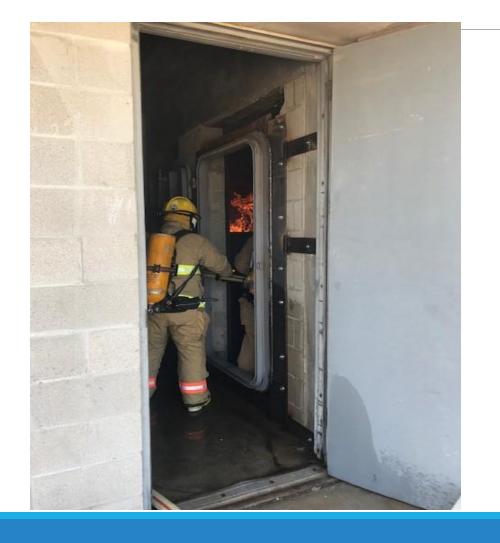

- Program Coordinator Jalyn Stineman
- New Equipment lifejackets, immersion suits, life raft, firefighting suits
- Travel costs for instructors from Mid-Atlantic Maritime Academy
- Upgrades to facilities installing watertight doors at West Campus fire tower