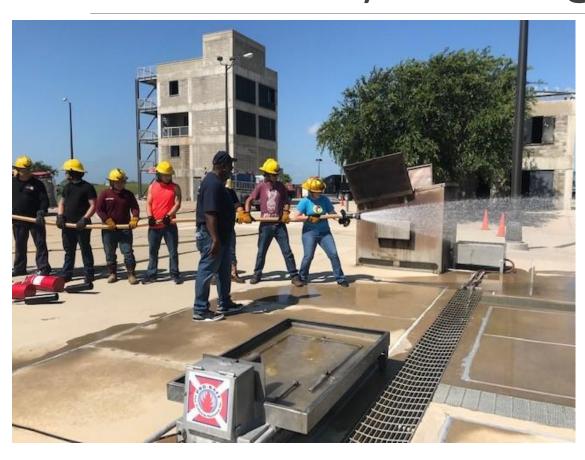

- Program Coordinator Jalyn Stineman
- New Equipment lifejackets, immersion suits, life raft, firefighting suits
- Travel costs for instructors from Mid-Atlantic Maritime Academy
- Upgrades to facilities installing watertight doors at West Campus fire tower

- 40 hours Coast Guard approved
- 2 cohorts 17 Jun and 24 Jun