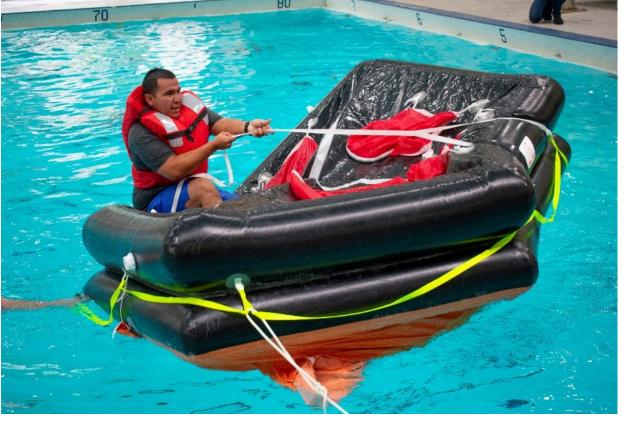

- Program Coordinator Jalyn Stineman
- New Equipment lifejackets, immersion suits, life raft, firefighting suits
- Travel costs for instructors from Mid-Atlantic Maritime Academy
- Upgrades to facilities installing watertight doors at West Campus fire tower

- 40 hours Coast Guard approved
- 2 cohorts 17 Jun and 24 Jun