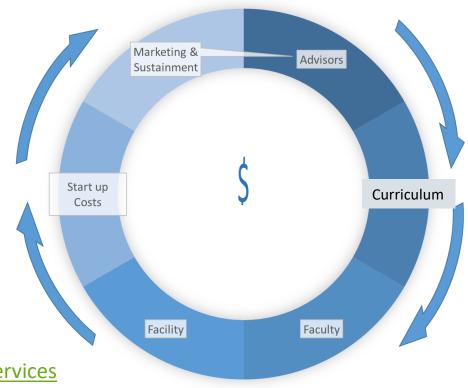

#### Program Development

#### Curriculum, Faculty, Facility

- Approved by the US Coast Guard National Maritime Center
- Faculty will be adjunct professors from Industry
- Courses will be taught at Del Mar College's Center for Economic Development and West Campus Public Safety Complex

- Program Coordinator Jalyn Stineman
- New Equipment lifejackets, immersion suits, life raft, firefighting suits
- Travel costs for instructors from Mid-Atlantic Maritime Academy
- Upgrades to facilities installing watertight doors at West Campus fire tower

## Marketing/Sustainment

Dreams. **Delivered**.

- Local news media
- Social media
- Word of mouth
- Professional Associations
  - West Gulf Maritime Association (WGMA)
  - Propeller Club
  - STWAC

https://www.facebook.com/DMCCorporateServices